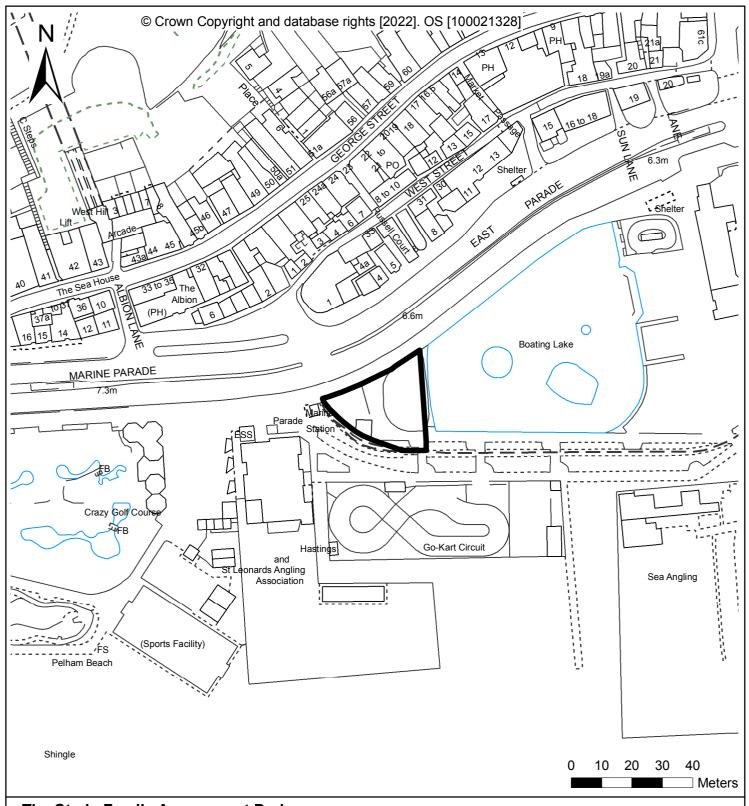

The Stade Family Amusement Park The Stade Hastings

Proposed removal of low level walls.

Assistant Director Housing & Built Environment Hastings Borough Council, Muriel Matters House, Breeds Place, Hastings TN34 3UY